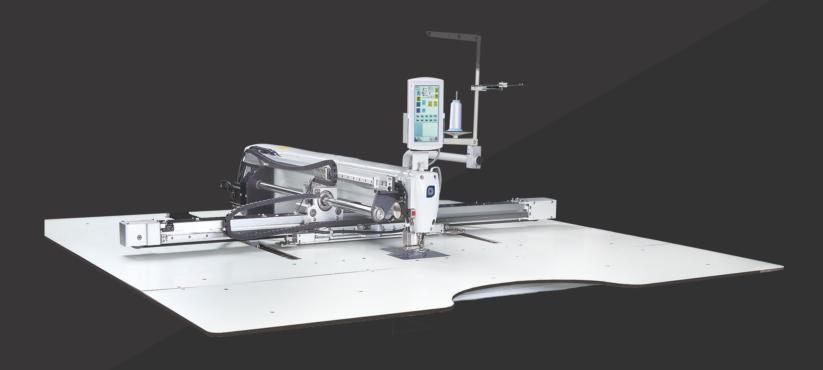

## DM-1075

**DIRECT DRIVE PROGAMMABLE PATTERN SEWER** 

With one of the largest available sewing field in the U.S. (1000 mm. x 750 mm.) the fully programable DEMATRON DM-1075 provides the ability to automate large panel sewing while running a highly efficient production cycle. Designed with superior direct drive servo motors, the DM-1075 ensures high quality stitching and the needed penetrating power to produce an exceptional product. In addition, the LCD control panel provides on-board programming and editing capabilities supported by large capacity memory to store custom patterns, providing direct access to engineering parameters for calibration.