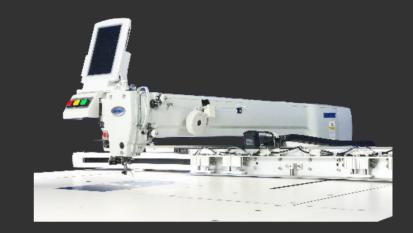

## DM-1075

**DIRECT DRIVE PROGAMMABLE PATTERN SEWER** 

With one of the largest available sewing field in the U.S. (1000 mm. x 750 mm.) the fully programable DEMATRON DM-1075 provides the ability to automate large panel sewing while running a highly efficient production cycle. Designed with superior direct drive servo motors, the DM-1075 ensures high quality stitching and the needed penetrating power to produce an exceptional product. In addition, the LCD control panel provides on-board programming and editing capabilities supported by large capacity memory to store custom patterns, providing direct access to engineering parameters for calibration.