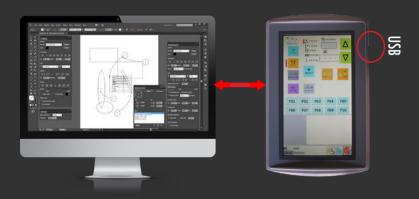

- LCD touch screen panel for easy to operate, edit and modify patterns.
- Compatible with DA/DE, PLK format pattern editing to simplify the process of pattern editing.
- Barcode reader for high powered efficiency and easy operation.
- Operation diagnostics that monitor output, machines downtime, and machine maintenacne.