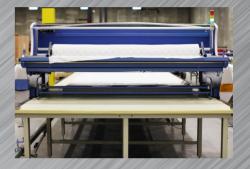

### D5-190 SX

**AUTOMATIC SPREADING MACHINE** 

## DEM/TRON

The DEMATRON D5-190 SX is the ultimate automatic fabric spreading machine, designed to handle versatile fabrics and increase both production and efficiency of the work flow.