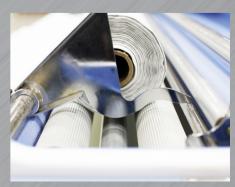

## DEM/TRON

The DEMATRON D5-190 SX is the ultimate automatic fabric spreading machine, designed to handle versatile fabrics and increase both production and efficiency of the work flow.