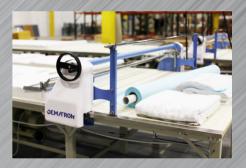

#### ADDITIONAL FEATURES

**Tubular Device** 

Riding Platform

Safety Sensor Device

Tube Device for Modal Fabrics

Blowing Device for edge

One side movable of catcher set

Catcher for Face to Face