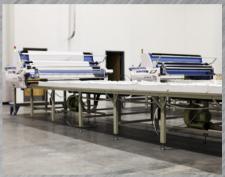

## DEM/TRON

The DEMATRON D5-190 SX is the ultimate automatic fabric spreading machine, designed to handle versatile fabrics and increase both production and efficiency of the work flow.