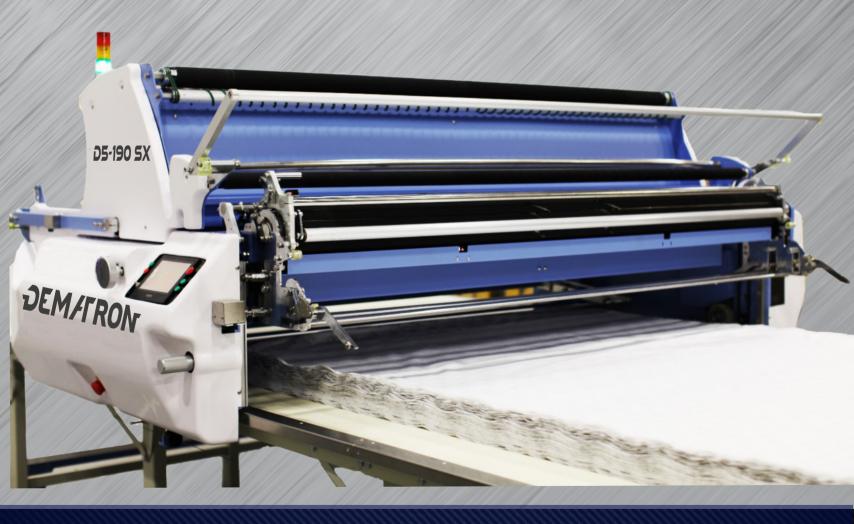

### D5-190 SX

**AUTOMATIC SPREADING MACHINE** 

## DEM/TRON

The DEMATRON D5-190 SX is the ultimate automatic fabric spreading machine, designed to handle versatile fabrics and increase both production and efficiency of the work flow.

#### FEATURES

**Bucket Type Feeding System** 

Flexible tension contorl

On-board Control Panel

Automatic Spread Height Lifting

Control Panel

Automatic Edge Alignment

Automatic Expandigg System

Relaxing Control

Japanese Electronics

**Cutting Device** 

Streamline Design

**Active Handle** 

Smart Emergency Stops