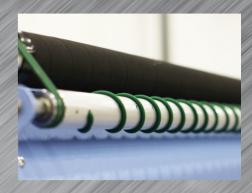

#### FEATURES

**Bucket Type Feeding System** 

Flexible tension contorl

On-board Control Panel

Automatic Spread Height Lifting

Control Panel

Automatic Edge Alignment

Automatic Expandigg System