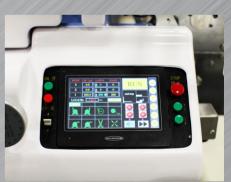

#### FEATURES

**Bucket Type Feeding System** 

Flexible tension contorl

On-board Control Panel

Automatic Spread Height Lifting

Control Panel

Automatic Edge Alignment

Automatic Expandigg System