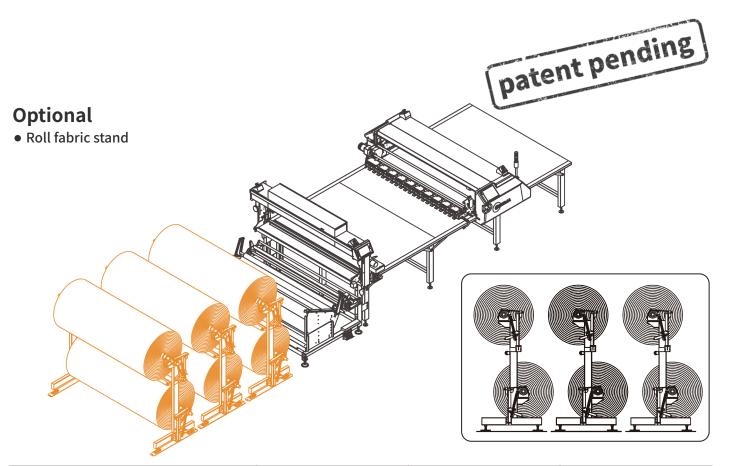

## **Investment cost:**

- simple installation and easy to use
- replacement parts are widely available, reducing downtime.

HIGH SPEED AUTOMATIC SPREADER

| Model                      | DJ3-160A/190A                                                  | DJ3-160B/190B                                                  | DJ3-160/190                                                                                                                      |  |
|----------------------------|----------------------------------------------------------------|----------------------------------------------------------------|----------------------------------------------------------------------------------------------------------------------------------|--|
| Maximum cloth width        | 160: 1600                                                      | 0mm/63" 190: 19                                                | "    190: 1900mm/75"                                                                                                             |  |
| Table width                | 160: 1830                                                      | 190: 2130mm/84"                                                |                                                                                                                                  |  |
| Weight of cloth roll       | 80kg max                                                       | 200kg max                                                      | -                                                                                                                                |  |
| Diameter of cloth roll     | 320mm max                                                      | 800mm max                                                      | -                                                                                                                                |  |
| Lay height                 | 160mm                                                          |                                                                |                                                                                                                                  |  |
| Standard                   | 1. Cutting Device<br>2. Catcher Device<br>3. A - Fabric Cradle | 1. Cutting Device<br>2. Catcher Device<br>3. B – Fabric Cradle | 1. Cutting Device<br>2. Catcher Plus Device                                                                                      |  |
| Optional roll fabric stand | -                                                              | -                                                              | 2R-160/190 (2roll)<br>4R-160/190 (4roll)<br>6R-160/190 (6roll)<br>Diameter of cloth roll:800mm<br>Weight of cloth roll:200kg max |  |
| Travel speed               | 95m/min max                                                    |                                                                |                                                                                                                                  |  |
| Power supply               | 1P/220V                                                        |                                                                |                                                                                                                                  |  |
| Motor                      | 1KW                                                            |                                                                |                                                                                                                                  |  |