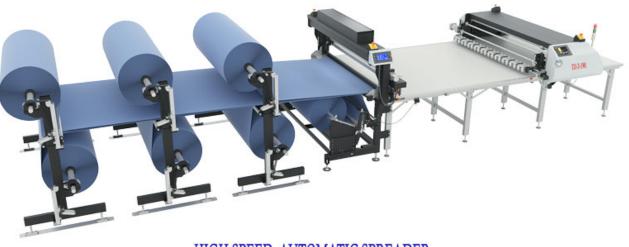

This machine is designed with a ground-level fabric loading system that is ergonomic and user-friendly and increases spreading efficiency for high volume multi-layer productions, such as isolation gowns and medical masks.

## Advantages:

- high precision heavy-duty spreading
- capable of handling super heavy and very wide material rolls

## **Investment cost:**

- simple installation and easy to use
- replacement parts are widely available, reducing downtime.

HIGH SPEED AUTOMATIC SPREADER

| Model                      | DJ3-160A/190A                                                  | DJ3-160B/190B                                                  | DJ3-160/190                                                                                                                      |  |
|----------------------------|----------------------------------------------------------------|----------------------------------------------------------------|----------------------------------------------------------------------------------------------------------------------------------|--|
| Maximum cloth width        | 160: 1600                                                      | 0mm/63" 190: 19                                                | "    190: 1900mm/75"                                                                                                             |  |
| Table width                | 160: 1830                                                      | 190: 2130mm/84"                                                |                                                                                                                                  |  |
| Weight of cloth roll       | 80kg max                                                       | 200kg max                                                      | -                                                                                                                                |  |
| Diameter of cloth roll     | 320mm max                                                      | 800mm max                                                      | -                                                                                                                                |  |
| Lay height                 | 160mm                                                          |                                                                |                                                                                                                                  |  |
| Standard                   | 1. Cutting Device<br>2. Catcher Device<br>3. A - Fabric Cradle | 1. Cutting Device<br>2. Catcher Device<br>3. B – Fabric Cradle | 1. Cutting Device<br>2. Catcher Plus Device                                                                                      |  |
| Optional roll fabric stand | -                                                              | -                                                              | 2R-160/190 (2roll)<br>4R-160/190 (4roll)<br>6R-160/190 (6roll)<br>Diameter of cloth roll:800mm<br>Weight of cloth roll:200kg max |  |
| Travel speed               | 95m/min max                                                    |                                                                |                                                                                                                                  |  |
| Power supply               | 1P/220V                                                        |                                                                |                                                                                                                                  |  |
| Motor                      | 1KW                                                            |                                                                |                                                                                                                                  |  |